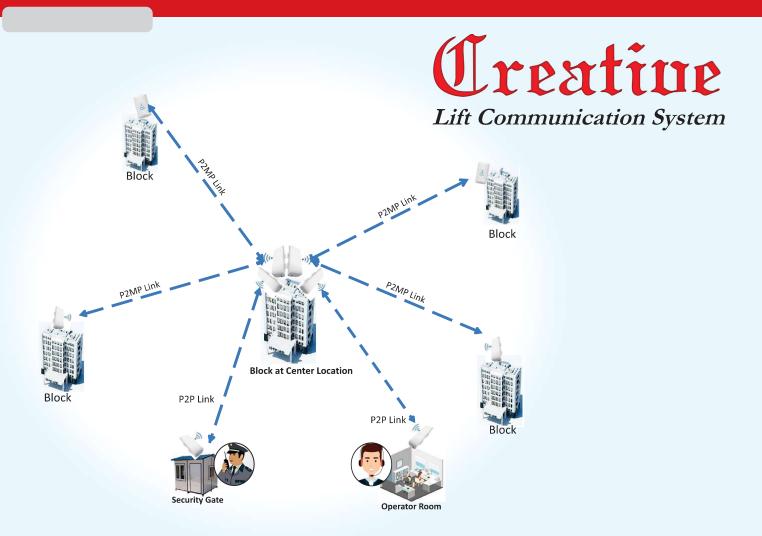

- Creative Lift Communication Systems is designed on latest wireless protocols to give better voice quality using latest voice codec consuming less bandwidth on wireless media.
- The Wireless media offers flexibility to connect new building lifts to central control room without laying costly cables and civil infrastructure.

### Lift Connectivity to Control Room Block Diagram for Wireless Connectivity