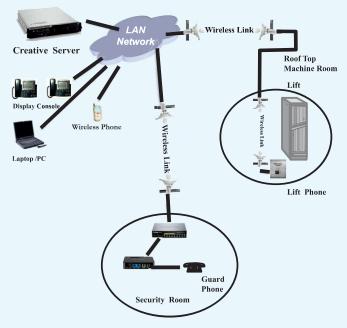

### Lift Connectivity to Control Room Block Diagram for Wireless Connectivity

- Creative Lift Communication Systems is designed on latest wireless protocols to give better voice quality using latest voice codec consuming less bandwidth on wireless media.
- The Wireless media offers flexibility to connect new building lifts to central control room without laying costly cables and civil infrastructure.